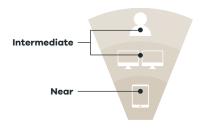

## **iD Screen**<sup>™</sup>

Best choice for professions requiring maximum clarity at an intermediate distance like those working in stores and offices. This design is ideal for anyone working on dual monitors.

## iD Zoom<sup>™</sup>

Perfect for laptop and hobbies requiring high levels of concentration and sharp vision at close range. Providing the widest possible near area and offering clarity at a shortened distance.