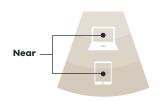

## iD Zoom<sup>™</sup>

Perfect for laptop and hobbies requiring high levels of concentration and sharp vision at close range. Providing the widest possible near area and offering clarity at a shortened distance.