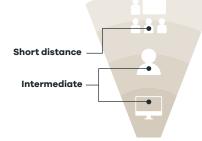

## **iD Space**<sup>™</sup>

The ideal lens for performing activities where the focus is beyond the distance of a computer screen. This design is ideal for patients who are more mobile in their office environment.

## **iD Screen**<sup>™</sup>

Best choice for professions requiring maximum clarity at an intermediate distance like those working in stores and offices. This design is ideal for anyone working on dual monitors.